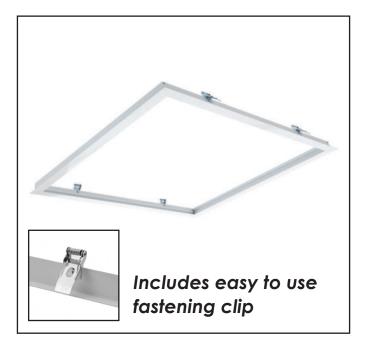

## **PRODUCT DESCRIPTION**

Ideal frame for the installation and fastening of Airius Suspended Series panels embedded in the ceiling.

This frame is optimal for panels with 600×600×3.5mm dimensions and is made of robust and durable materials.

Features a white finish.

| <b>TECHNICAL DATA</b> | IP Protection:  | IP20       |
|-----------------------|-----------------|------------|
|                       | Material:       | Aluminium  |
|                       | Installation:   | Recessed   |
|                       | Cut-Out:        | 615x615 mm |
|                       | Frame:          | 635x635 mm |
|                       | Warranty:       | 5 Years    |
|                       | Certifications: | CE & RoHS  |