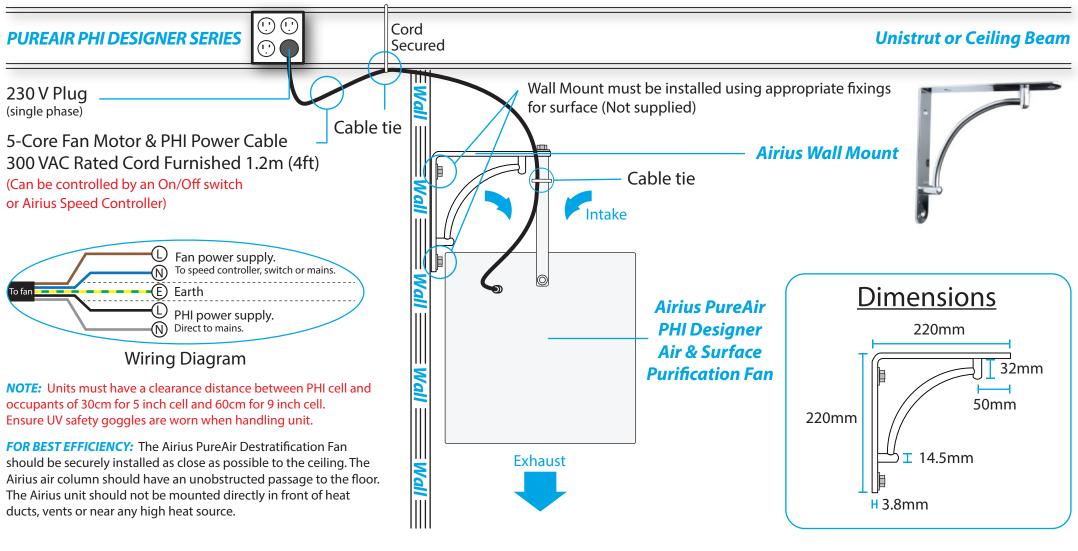

## AIRIUS MOUNTING GUIDELINES - Wall Mount - Models 10, 15 & 25 (Long & Short Nozzle)

## SOLD SEPERATELY

Holwell Farm, Cranborne Dorset BH21 5QP E: airflow@airius.co.uk W: www.airius.co.uk Office: +44 (0)1202 554200 Fax: +44 (0)1202 554396

AIRIUS<sup>®</sup>, AIR PEAR<sup>®</sup>, and THE THERMAL EQUALIZER<sup>®</sup> are trademarks of Airius, LLC, registered in the U.S. and in some countries abroad. Other trademarks pending in the U.S. and abroad.