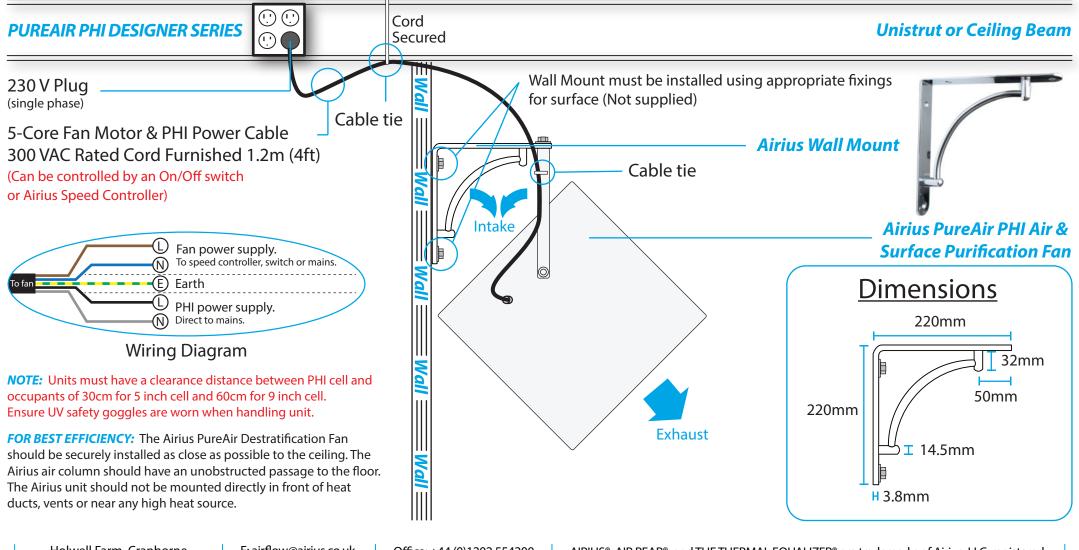

## AIRIUS MOUNTING GUIDELINES - Wall Mount - Models 10, 15 & 25 - Angled (Long & Short Nozzle)

SOLD SEPERATELY

Holwell Farm, Cranborne Dorset BH21 5QP E: airflow@airius.co.uk W: www.airius.co.uk Office: +44 (0)1202 554200 Fax: +44 (0)1202 554396 AIRIUS<sup>®</sup>, AIR PEAR<sup>®</sup>, and THE THERMAL EQUALIZER<sup>®</sup> are trademarks of Airius, LLC, registered in the U.S. and in some countries abroad. Other trademarks pending in the U.S. and abroad.