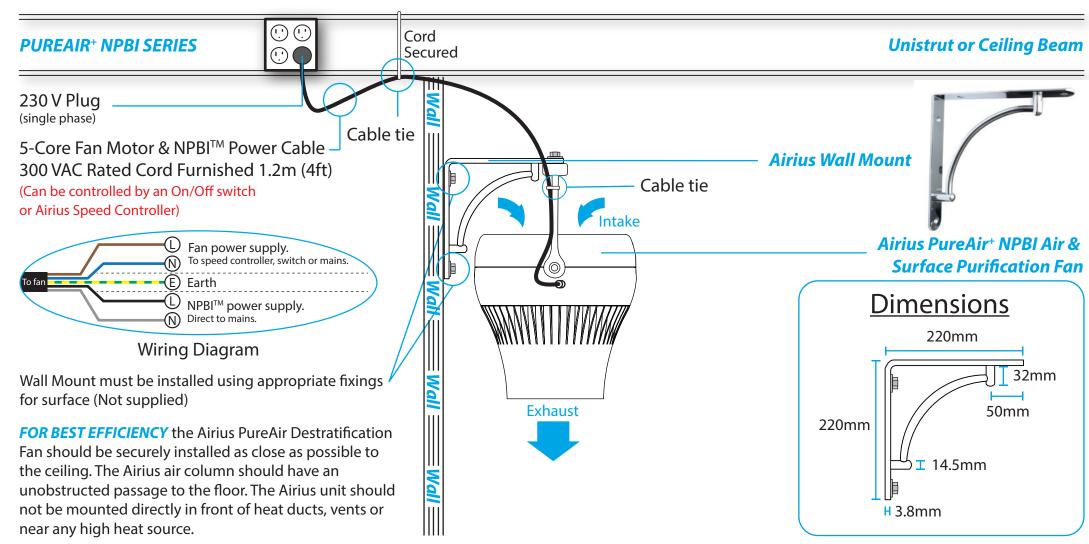

## AIRIUS MOUNTING GUIDELINES - Wall Mount - Models 10, 15 & 25 (Long & Short Nozzle)

Holwell Farm, Cranborne Dorset BH21 5QP E: airflow@airius.co.uk W: www.airius.co.uk Office: +44 (0)1202 554200 Fax: +44 (0)1202 554396 AIRIUS<sup>®</sup>, AIR PEAR<sup>®</sup>, and THE THERMAL EQUALIZER<sup>®</sup> are trademarks of Airius, LLC, registered in the U.S. and in some countries abroad. Other trademarks pending in the U.S. and abroad.