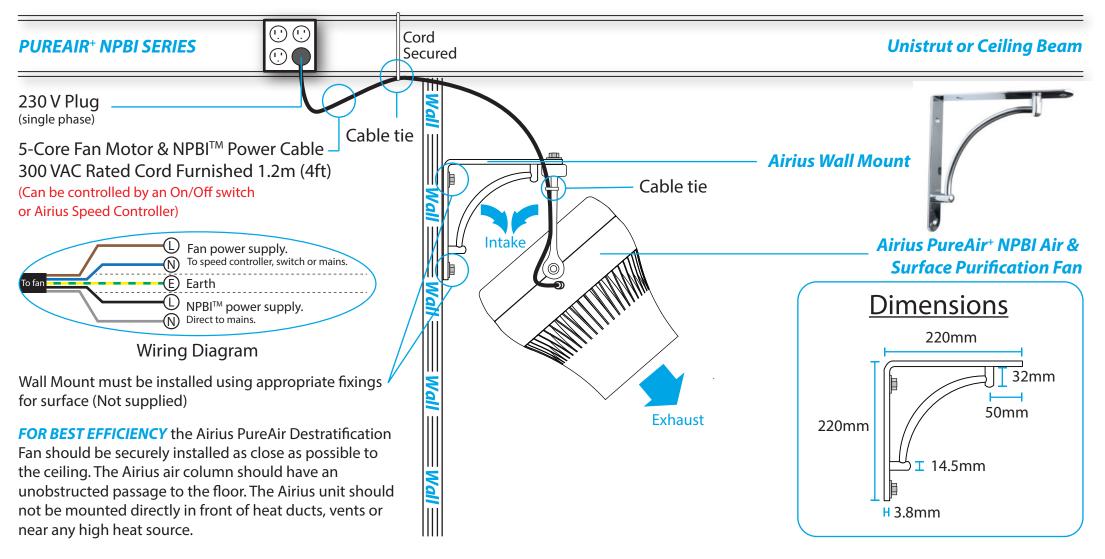

## AIRIUS MOUNTING GUIDELINES - Wall Mount - Models 10, 15 & 25 - Angled (Long & Short Nozzle)

**SOLD SEPERATELY** 

Holwell Farm, Cranborne Dorset BH21 5QP E: airflow@airius.co.uk W: www.airius.co.uk Office: +44 (0)1202 554200 Fax: +44 (0)1202 554396 AIRIUS<sup>®</sup>, AIR PEAR<sup>®</sup>, and THE THERMAL EQUALIZER<sup>®</sup> are trademarks of Airius, LLC, registered in the U.S. and in some countries abroad. Other trademarks pending in the U.S. and abroad.