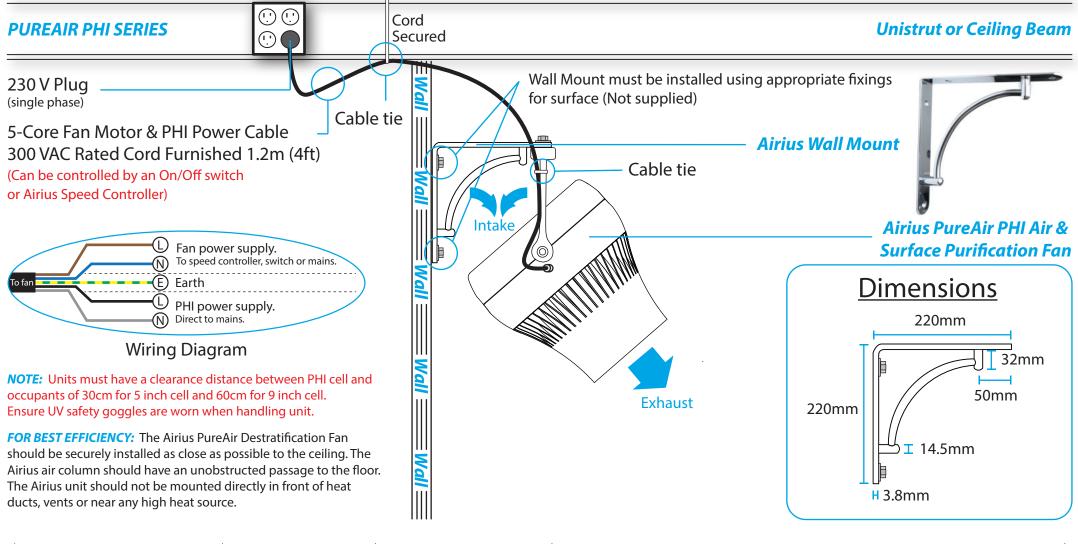

## AIRIUS MOUNTING GUIDELINES - Wall Mount - Models 10, 15 & 25 - Angled (Long & Short Nozzle)

SOLD SEPERATELY

Holwell Farm, Cranborne Dorset BH21 5QP E: airflow@airius.co.uk W: www.airius.co.uk Office: +44 (0)1202 554200 Fax: +44 (0)1202 554396 AIRIUS<sup>®</sup>, AIR PEAR<sup>®</sup>, and THE THERMAL EQUALIZER<sup>®</sup> are trademarks of Airius, LLC, registered in the U.S. and in some countries abroad. Other trademarks pending in the U.S. and abroad.