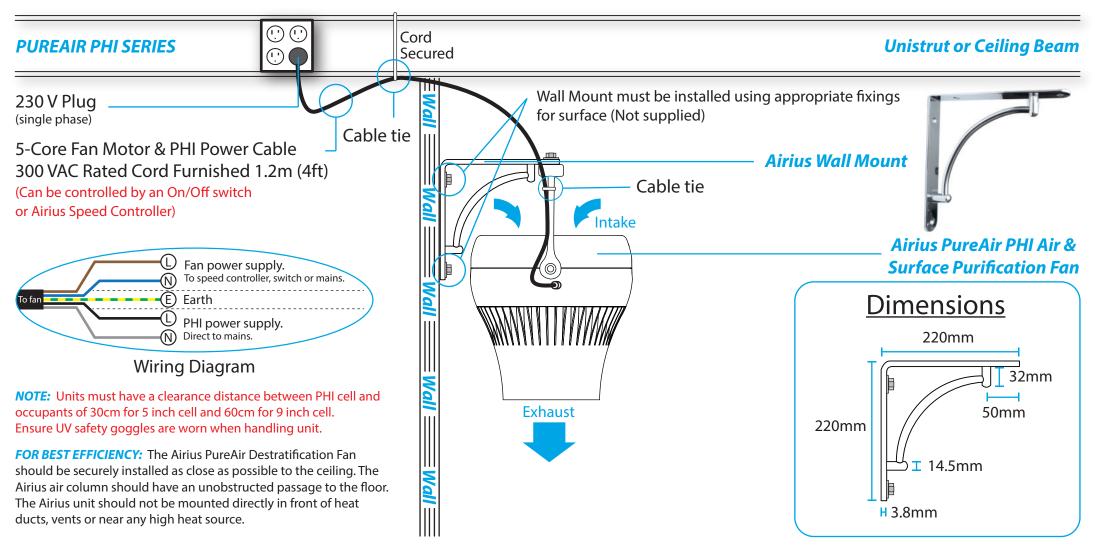

## AIRIUS MOUNTING GUIDELINES - Wall Mount - Models 10, 15 & 25 (Long & Short Nozzle)

Holwell Farm, Cranborne Dorset BH21 5QP E: airflow@airius.co.uk W: www.airius.co.uk Office: +44 (0)1202 554200 Fax: +44 (0)1202 554396 AIRIUS<sup>®</sup>, AIR PEAR<sup>®</sup>, and THE THERMAL EQUALIZER<sup>®</sup> are trademarks of Airius, LLC, registered in the U.S. and in some countries abroad. Other trademarks pending in the U.S. and abroad.